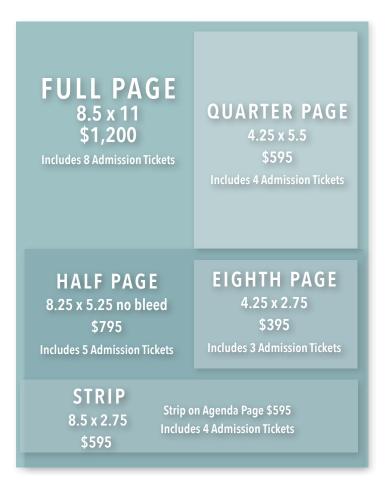

## **JOURNAL ADVERTISING**

| Front Cover Package\$  Total 6 pages - 4 Editorial+ad+cover | 5,000  |
|-------------------------------------------------------------|--------|
| Back Cover                                                  | 3,500  |
| Center Fold                                                 | 3,000  |
| 2 Page Spread                                               | 31,700 |
| Company Article + Ad (2 paes)                               | 1,700  |
| Full Page                                                   | 1,200  |
| Half Page                                                   | 795    |
| Quarter Page                                                | 595    |
| Eighth Page                                                 | 395    |
| Strip on Agenda Pages\$                                     | 595    |